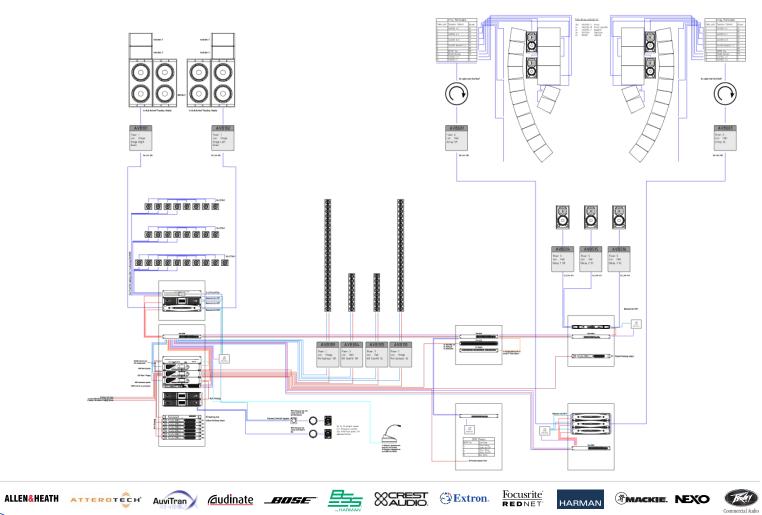

#### QEH : Antwerp / Belgium / 2016

- A new classic concert Hall
  - Speech system
  - Music system
- More then 10 congress spaces
- Total Integrated system
- Easy to use / Externally controllable

Jowersoft