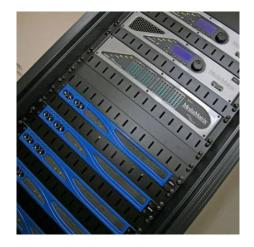

#### 24 channels / Play Back / Automation / Full control, ... in 10 Units / 16 Amp