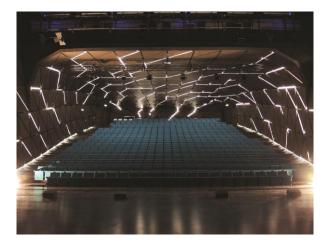

#### Case 2 : Queen Elisabeth Hall Antwerp

#### QEH : Antwerp / Belgium / 2016

- A new classic concert Hall
  - Speech system
  - Music system
- More then 10 congress spaces
- Total Integrated system
- Easy to use / Externally controllable

Jowersoft