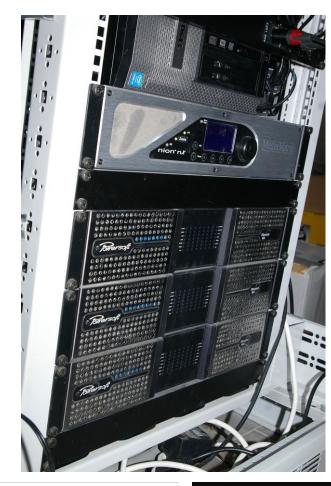

#### 24 channels / Play Back / Automation / Full control, ... in 10 Units / 16 Amp

## Result

- Total integrated system with re-use of old parts
- In total 32 different music sources in park
  - more then 100 zones and subzones, each with their own control/ EQ / monitoring
  - Dedicated and automated announcements
- Easy to operate
- Technical control from the office