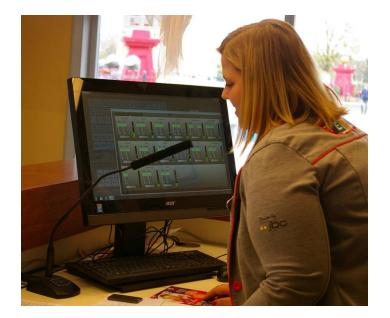

#### Simple – User friendly

## Result

- Total integrated system with re-use of old parts
- In total 32 different music sources in park
  - more then 100 zones and subzones, each with their own control/ EQ / monitoring
  - Dedicated and automated announcements
- Easy to operate
- Technical control from the office