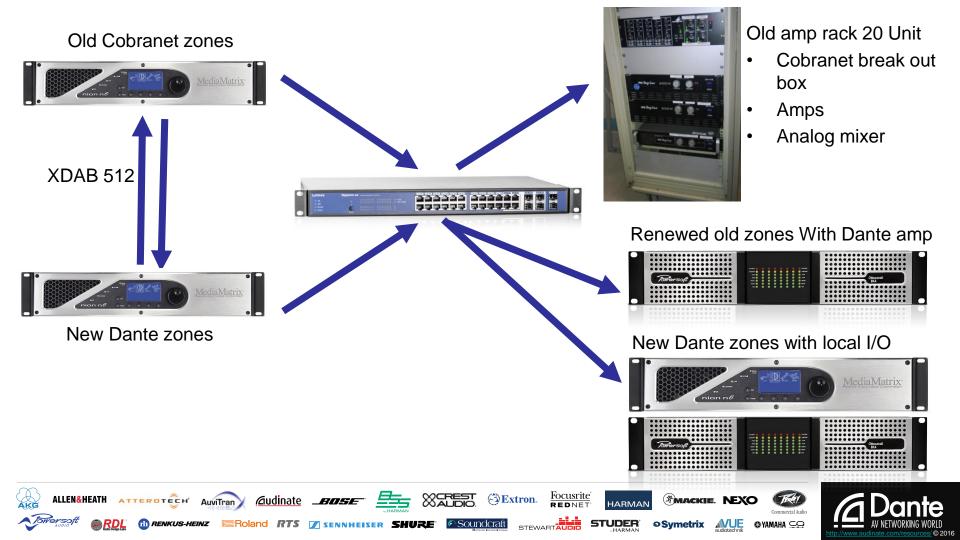

## Case 1 : Plopsaland

Themepark with 20 years of history

- Old Rave system
- Analog amps
- Limited in zones
- Analog inputs
- Analog outputs

#### Plopsa update in 2015

## Result

- Total integrated system with re-use of old parts
- In total 32 different music sources in park
  - more then 100 zones and subzones, each with their own control/ EQ / monitoring
  - Dedicated and automated announcements
- Easy to operate
- Technical control from the office