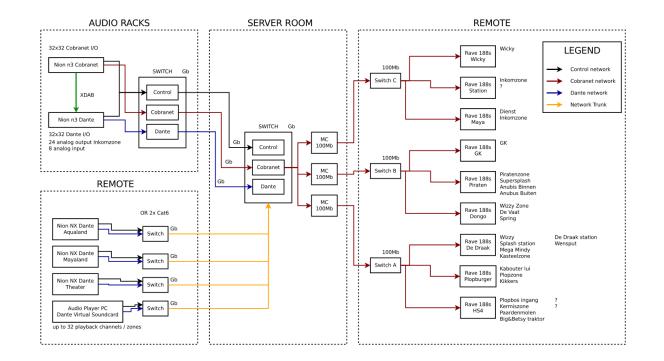

## Case 1 : Plopsaland

Themepark with 20 years of history

- Old Rave system
- Analog amps
- Limited in zones
- Analog inputs
- Analog outputs

#### Plopsa update in 2015

## Result

- Total integrated system with re-use of old parts
- In total 32 different music sources in park
  - more then 100 zones and subzones, each with their own control/ EQ / monitoring
  - Dedicated and automated announcements
- Easy to operate
- Technical control from the office