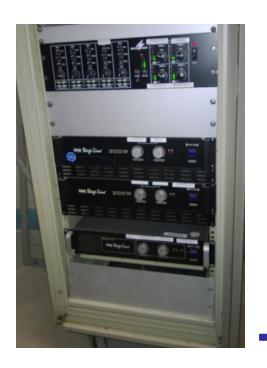

## Case 1 : Plopsaland

Themepark with 20 years of history

- Old Rave system
- Analog amps
- Limited in zones
- Analog inputs
- Analog outputs