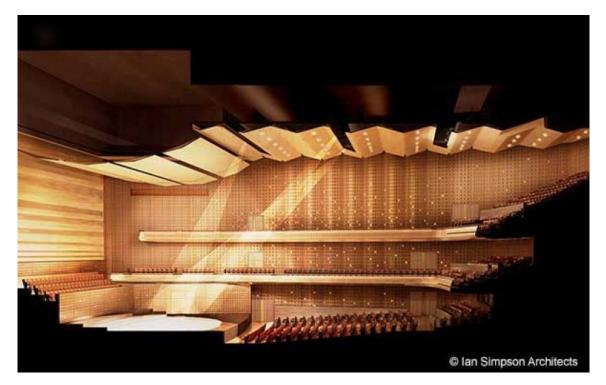

#### Case 2 : Queen Elisabeth Hall Antwerp

#### QEH : Antwerp / Belgium / 2016

- A new classic concert Hall
  - Speech system
  - Music system
- More then 10 congress spaces
- Total Integrated system
- Easy to use / Externally controllable

Jowersoft