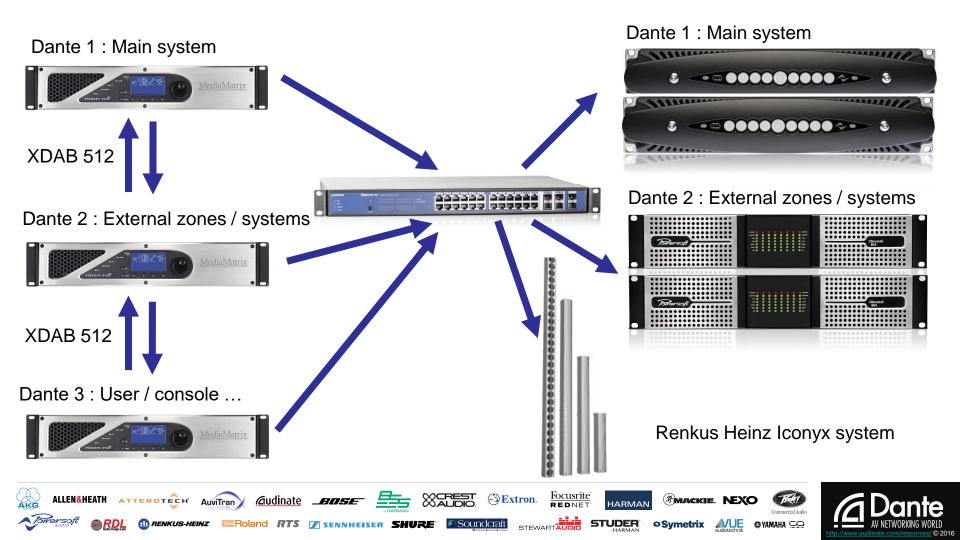

#### QEH : Antwerp / Belgium / 2016

- A new classic concert Hall
  - Speech system
  - Music system
- More then 10 congress spaces
- Total Integrated system
- Easy to use / Externally controllable

Jowersoft