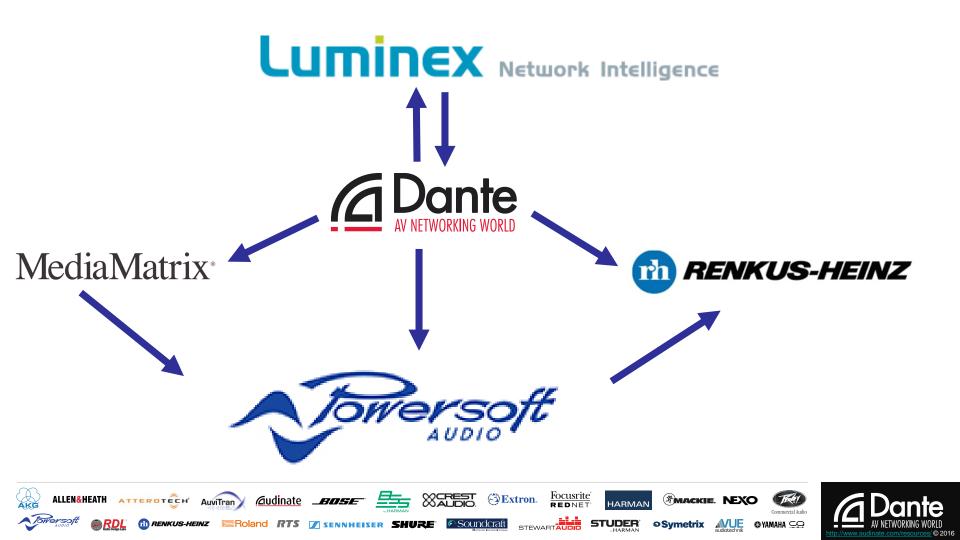

## Am I happy with Dante ?

- In old installs
  - Easy to make an upgrade
  - Easy to use the existing networks
- In new installs
  - Easy to design
  - Easy to combine brands
  - Easy to calculate