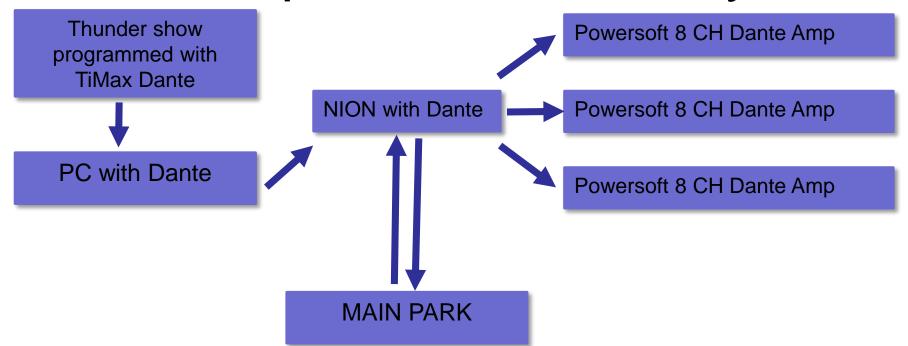

#### 24 channels / Play Back / Automation / Full control, ... in 10 Units / 16 Amp

## Result

- Total integrated system with re-use of old parts
- In total 32 different music sources in park
  - more then 100 zones and subzones, each with their own control/ EQ / monitoring
  - Dedicated and automated announcements
- Easy to operate
- Technical control from the office