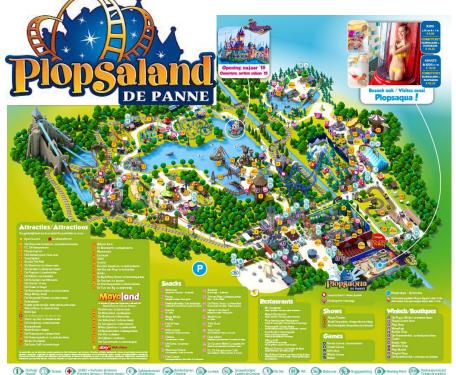

## Case 1 : Plopsaland

Themepark with 20 years of history

- Old Rave system
- Analog amps
- Limited in zones
- Analog inputs
- Analog outputs

#### Plopsa update in 2015

#### New zone : Plopsa Aqua