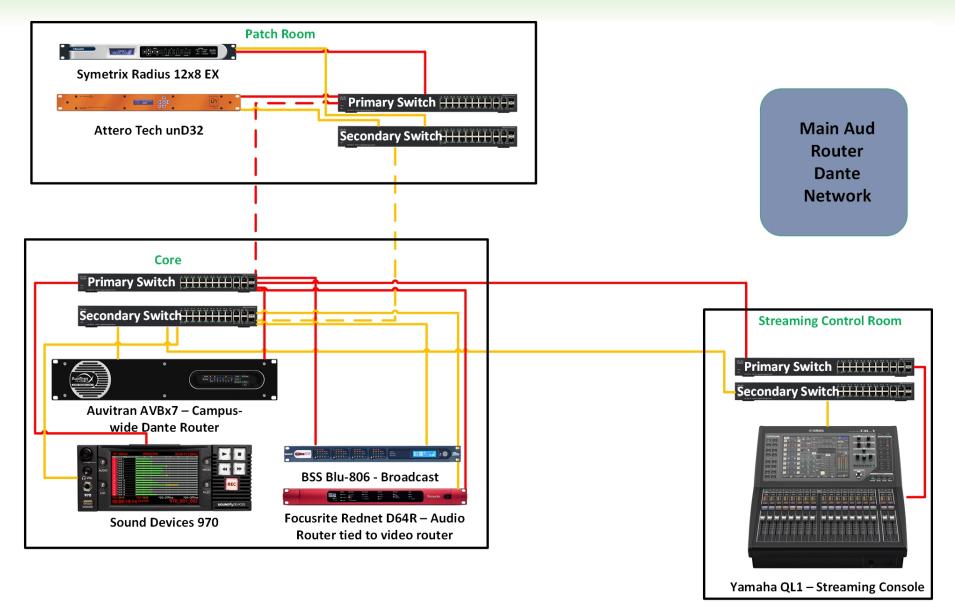

### Need to connect the venues

- How do we connect everything?
- Auvitran AVBx7
- Isolated venues
- Management VM

Main Aud Campus Wide Router Dante Network

## Challenges

- QoS and EEE
- Secondary port