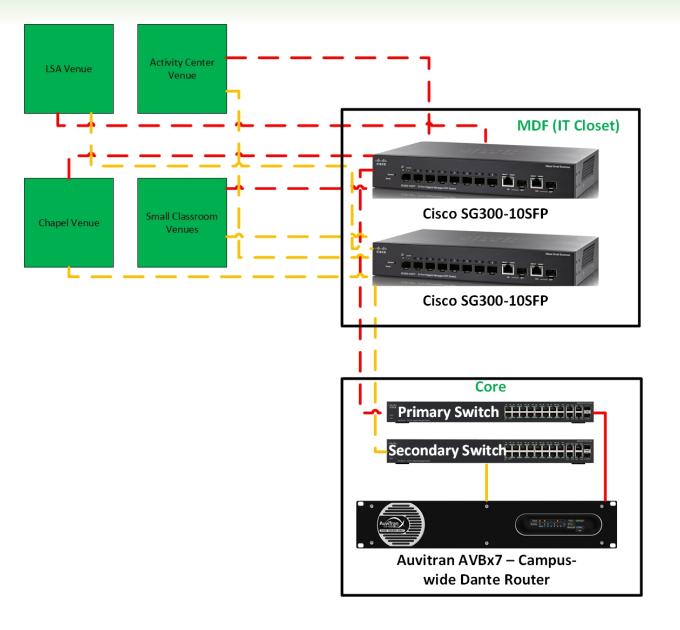

### Need to connect the venues

- How do we connect everything?
- Auvitran AVBx7
- Isolated venues
- Management VM

Main Aud Campus Wide Router Dante Network