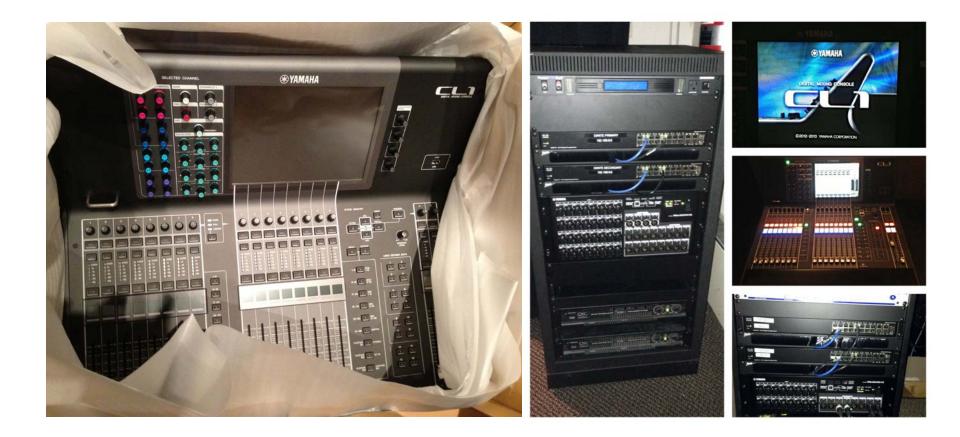

## Main Aud – 2<sup>nd</sup> Dante Venue

- PA distribution was failing
- Rock solid solution
- Fiber backbone
- Management VLAN