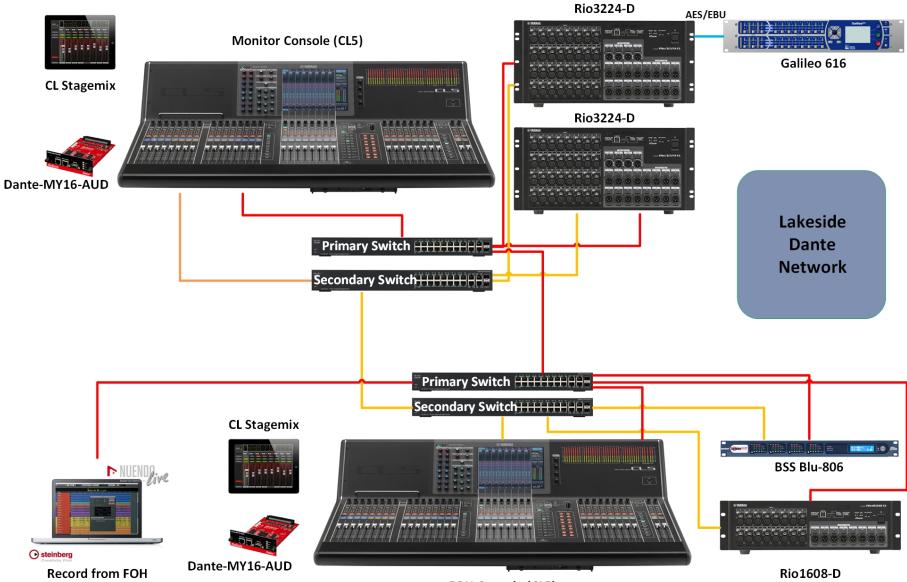

#### 3<sup>rd</sup> and 4<sup>th</sup> venues

- Lakeside
  - Yamaha M7CL and Whirlwind snakes
- New Dante system

FOH Console (CL5)

### 3<sup>rd</sup> and 4<sup>th</sup> venues

- Lakeside
  - Yamaha M7CL and Whirlwind snakes
  - New Dante system
- Activity Center
  - Yamaha M7CL and no monitor desk
  - New Dante system

### Need to connect the venues

- How do we connect everything?
- Auvitran AVBx7
- Isolated venues
- Management VM

Main Aud Campus Wide Router Dante Network

## Challenges

- QoS and EEE
- Secondary port