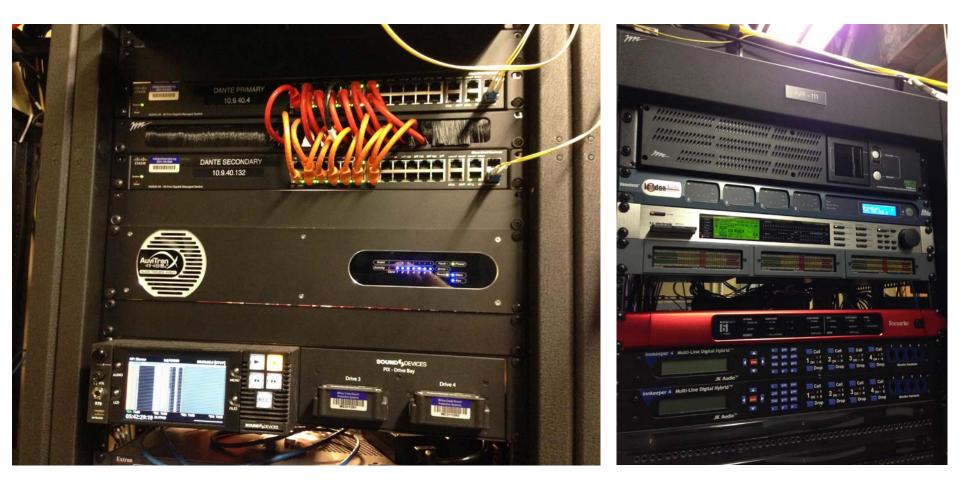

### Need to connect the venues

- How do we connect everything?
- Auvitran AVBx7
- Isolated venues
- Management VM

Main Aud Campus Wide Router Dante Network