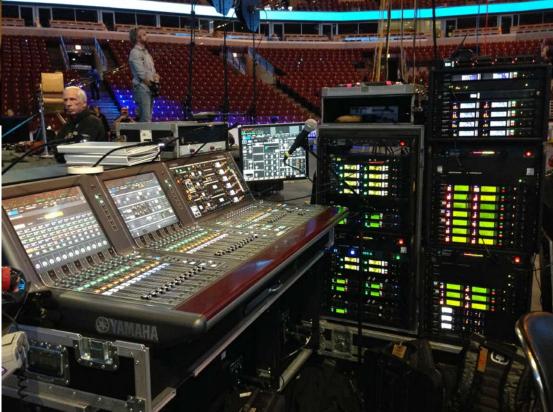

## 40<sup>th</sup> Anniversary

- Yamaha PM10
- Full Dante Backbone
- PA Distribution
- Over 500 Dante streams
- Multitrack