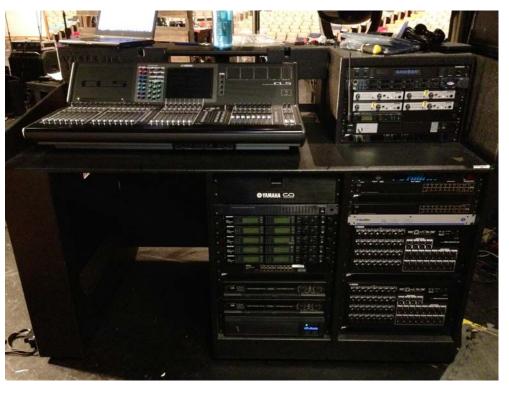

#### 3<sup>rd</sup> and 4<sup>th</sup> venues

- Lakeside
  - Yamaha M7CL and Whirlwind snakes
- New Dante system

FOH Console (CL5)

### 3<sup>rd</sup> and 4<sup>th</sup> venues

- Lakeside
  - Yamaha M7CL and Whirlwind snakes
  - New Dante system
- Activity Center
  - Yamaha M7CL and no monitor desk
  - New Dante system