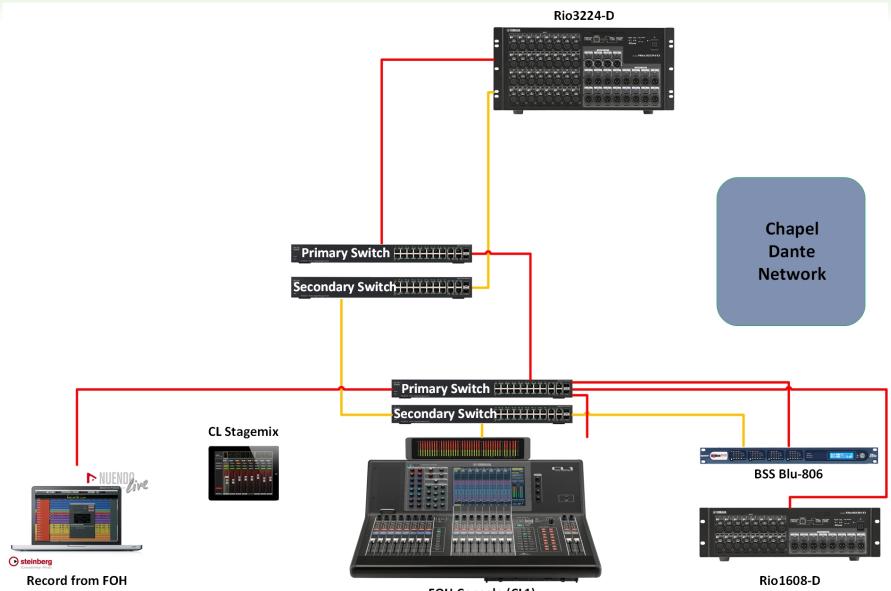

## Chapel – 1<sup>st</sup> Dante Venue

- Failing analog console
- Simple system to jump in to
- Gear installed
- IT network
- Ease of setup

FOH Console (CL1)