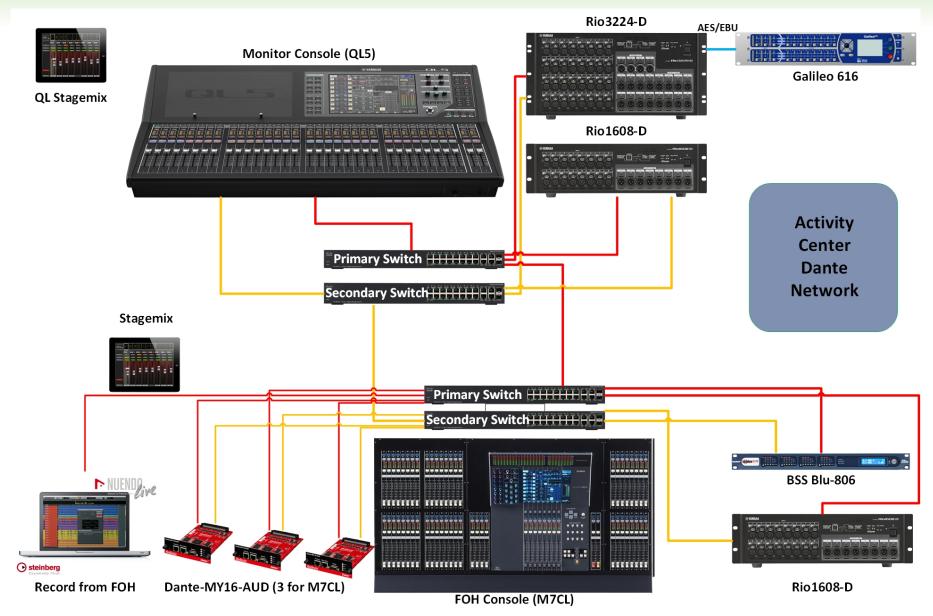

### 3<sup>rd</sup> and 4<sup>th</sup> venues

- Lakeside
  - Yamaha M7CL and Whirlwind snakes
  - New Dante system
- Activity Center
  - Yamaha M7CL and no monitor desk
  - New Dante system