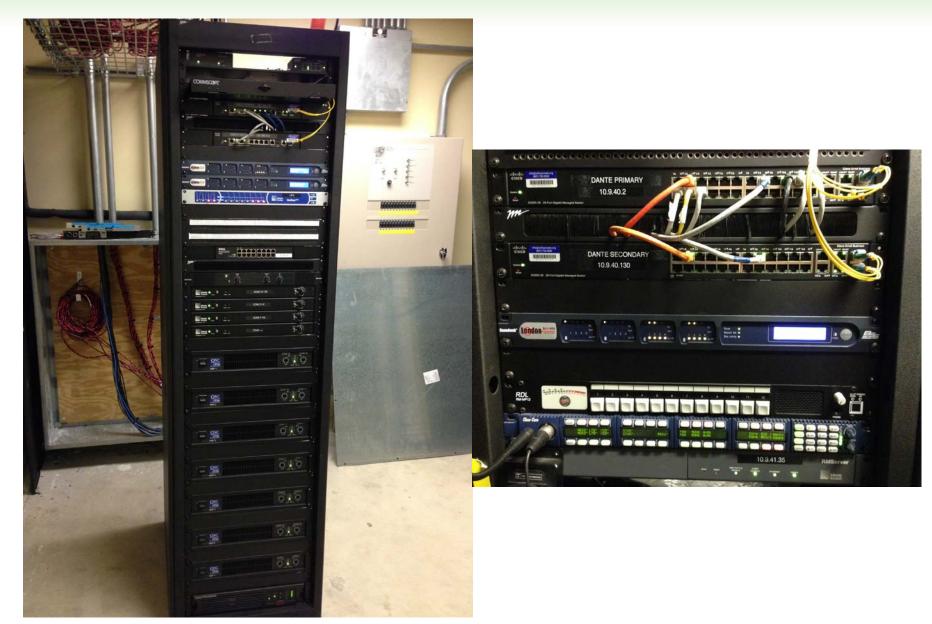

#### 3<sup>rd</sup> and 4<sup>th</sup> venues

- Lakeside
  - Yamaha M7CL and Whirlwind snakes
- New Dante system

FOH Console (CL5)

### 3<sup>rd</sup> and 4<sup>th</sup> venues

- Lakeside
  - Yamaha M7CL and Whirlwind snakes
  - New Dante system
- Activity Center
  - Yamaha M7CL and no monitor desk
  - New Dante system

### Need to connect the venues

- How do we connect everything?
- Auvitran AVBx7
- Isolated venues
- Management VM

Main Aud Campus Wide Router Dante Network