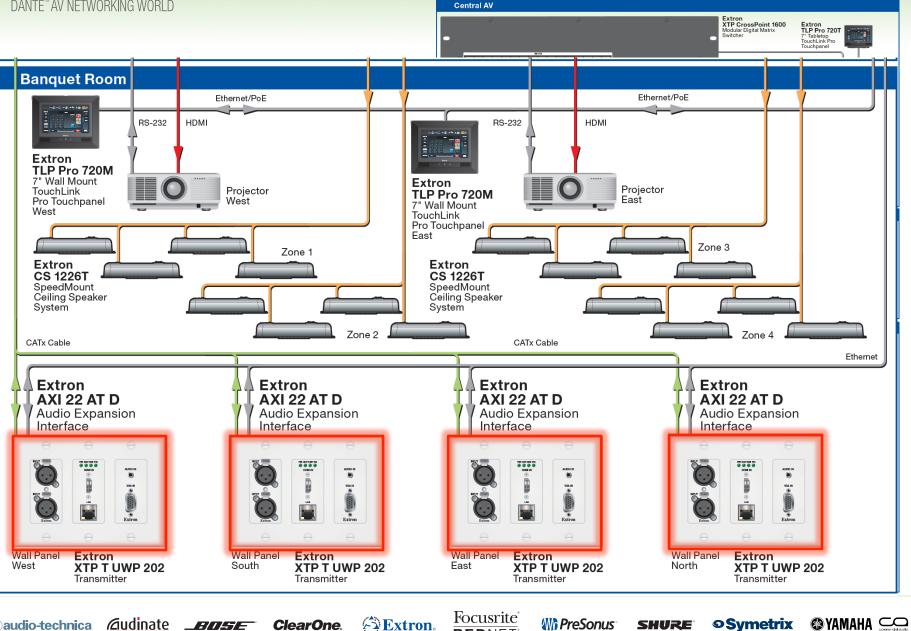

# **Application – Banquet Room**

- A small number of inputs and/or outputs are needed in multiple locations
- The AXI 22 AT D used with DTP or XTP video transmitter
- Simplified Wiring
- Reduced cabling, easier installation, less time and overall lowered installation costs

#### Application "Banquet® Room

**audio-technica** 

REDNET

**Wh** PreSonus

**o**Svmetrix

SHURE

Extron.

*C*audinate *Base ClearOne*.

#### Application "Banquet® Room

*C*audinate *Base ClearOne*.

#### Application **Banquet** Room

SHURE

**o**Symetrix

REDNET