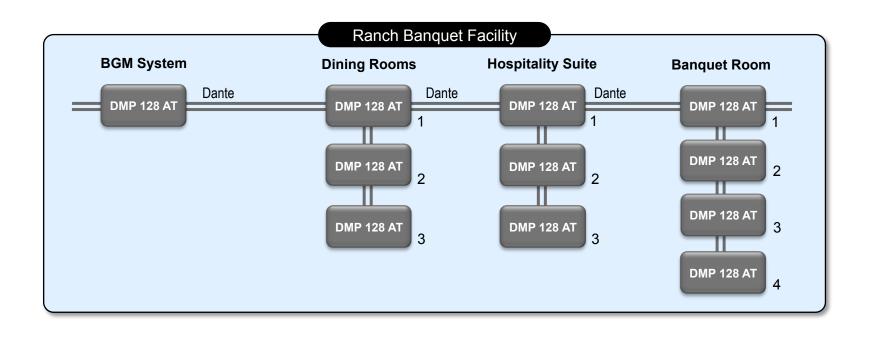

# **Application – Banquet Room**

- A small number of inputs and/or outputs are needed in multiple locations
- The AXI 22 AT D used with DTP or XTP video transmitter
- Simplified Wiring
- Reduced cabling, easier installation, less time and overall lowered installation costs

### Installations

Focusrite

REDNE

M PreSonus

- Ranch 6th floor banquet facility – Qty 11 – DMP 128 AT
- LAX

(audio-technica / dudinate \_\_\_\_\_\_ ClearOne.

- Qty 4 DMP 128 C AT
- Extron Dallas & NY training rooms
   Qty 2 DMP 128 C AT