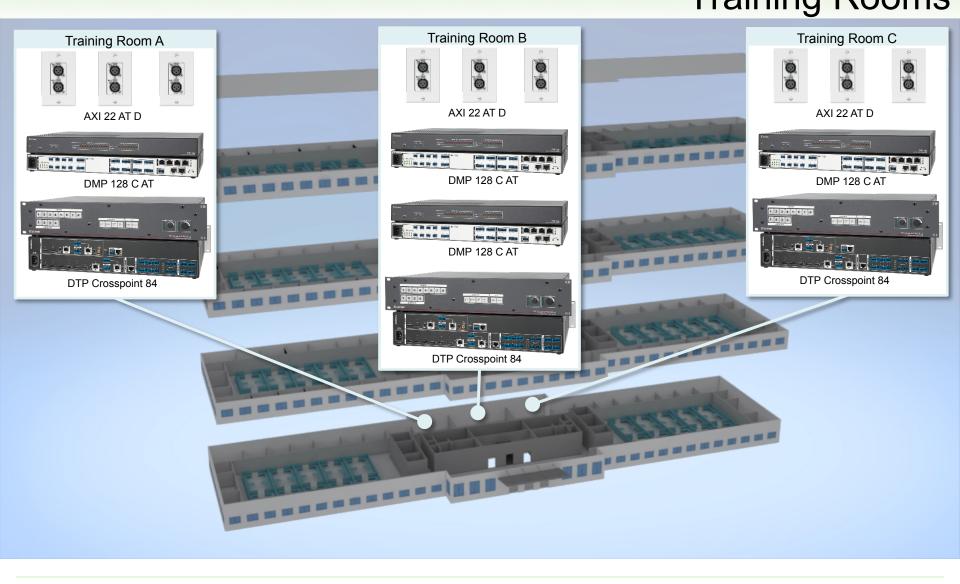

### Application – Corporate Building Training Rooms

Focusrite

REDNET

W PreSonus

SHURE

• Symetrix

Extron.

**audio-technica** 