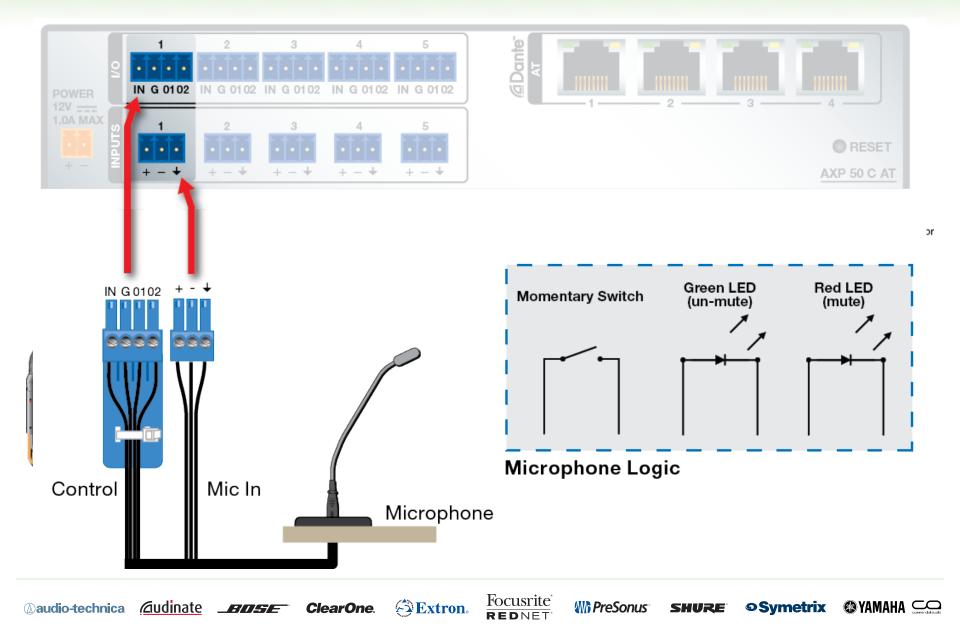

# **Application – Banquet Room**

- A small number of inputs and/or outputs are needed in multiple locations
- The AXI 22 AT D used with DTP or XTP video transmitter
- Simplified Wiring
- Reduced cabling, easier installation, less time and overall lowered installation costs