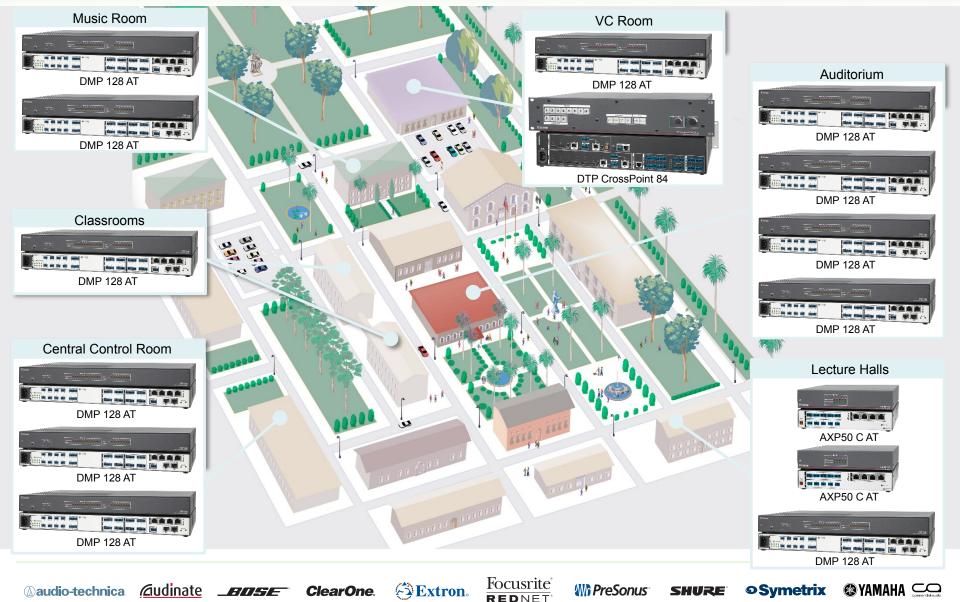

# Application – University Campus

- Paging and BGM to all Public Buildings
  - Shelter in Place
  - Emergency Alerts
- Classrooms
- Lecture Halls
- Music Room
- Auditorium
- VC Rooms
- Central Control and Recording

### Application – University Campus Classrooms & Lecture Halls

OSV

netrix