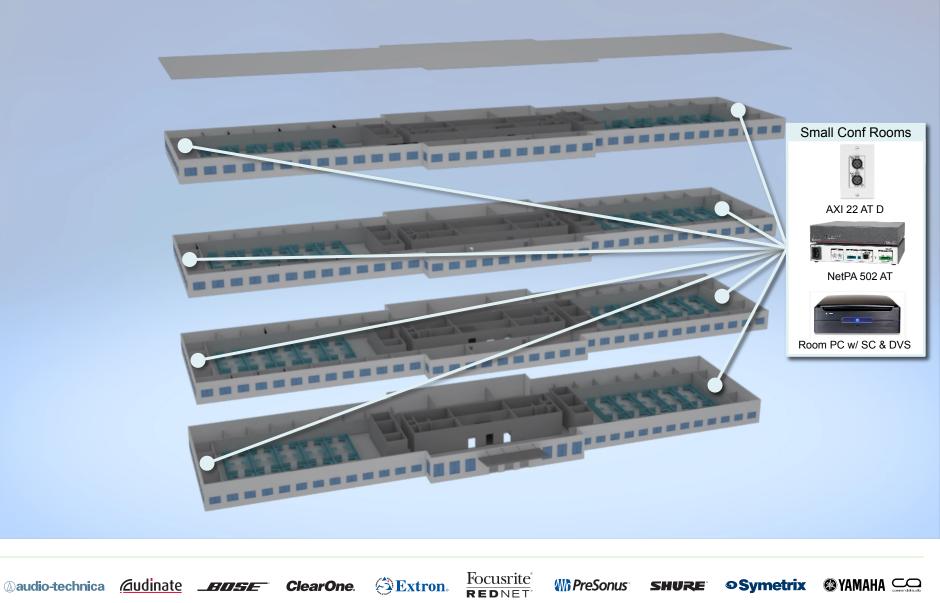

# Application – Corporate Building

- Paging and BGM to all Floors
- Training Center
  - Three Rooms, combinable
- Large Conference Rooms
  - Wall mounted Large Display
  - Hardware CODEC
- Small Conference Rooms
  - Wall mounted Display
  - Soft CODEC (Lync; Skype; etc.)

#### Application – Corporate Building

(audio-technica / udinate \_\_\_\_\_ ClearOne.

Focusrite Extron. REDNET

**PreSonus** 

SHURE