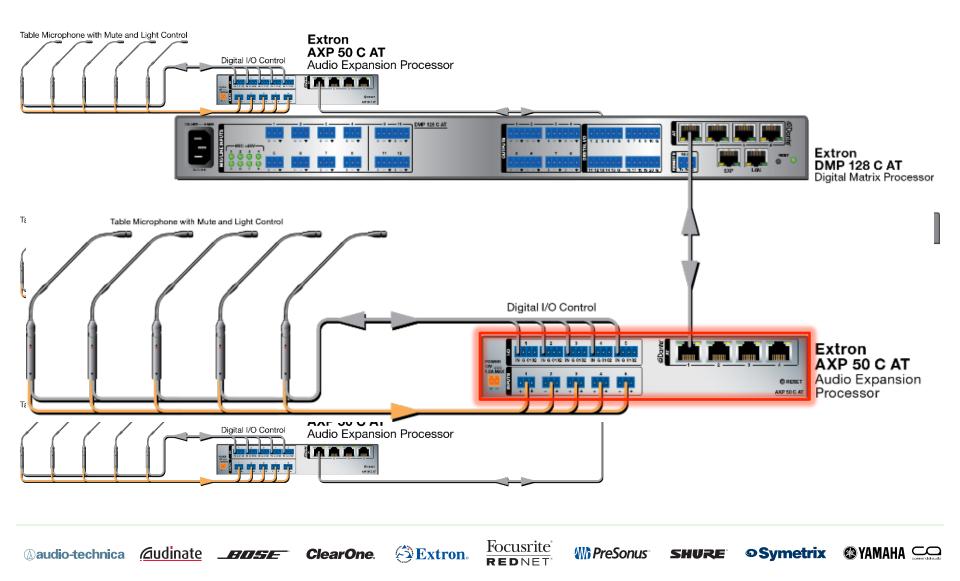

## Application – Lecture Hall

- Instructor station with wired and wireless mics
- 50 Students in five tiered tables.
- One mic per two students with programmable closure and tally lights.
- Three modes of operation
  - Push to Talk: Students must press the closure
  - Interactive: Closures need not be pressed
  - Filibuster: Instructor only, no student mics

#### Application - Lecture Mail