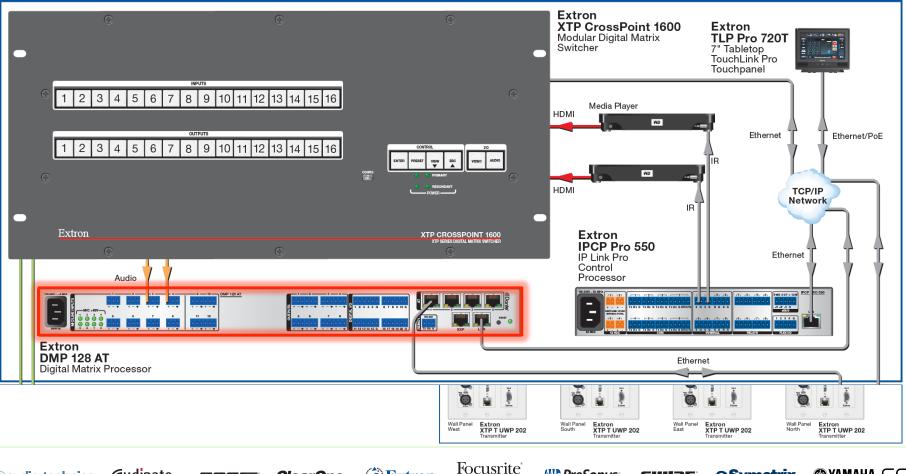

T = 'Audio Transport' Dante
  - C = C + AEC

  - ? = 'Voice Line' VOIP (coming soon)

D = D'





oSv metrix





# Extron Dante Enable

- Digital Matrix Processors
  - DMP 128 AT
  - DMP 128 C AT
  - DMP 128 C P AT
- Audio Expansion Processor
  - AXP 50 C AT
  - AXP 64 C AT
- Audio Expansion Interfaces - AXI 22 AT D
- Networked Power Amplifiers
  - NetPA 502 AT
  - NetPA 1001-70V AT





**o**Symetrix





# **Application – Banquet Room**

- A small number of inputs and/or outputs are needed in multiple locations
- The AXI 22 AT D used with DTP or XTP video transmitter
- Simplified Wiring
- Reduced cabling, easier installation, less time and overall lowered installation costs

🔁 Extron.

Focusrite

PreSonus

Sonus" **Shu**i







#### Application "Banquet® Room





**audio-technica** 



REDNET

**Wh** PreSonus

**o**Svmetrix

SHURE

Extron.

*C*audinate *Base ClearOne*.



#### Application "Banquet® Room





*C*audinate *Base ClearOne*.

#### Application **Banquet** Room

SHURE

**o**Symetrix



REDNET



## Application – Lecture Hall

- Instructor station with wired and wireless mics
- 50 Students in five tiered tables.
- One mic per two students with programmable closure and tally lights.
- Three modes of operation
  - Push to Talk: Students must press the closure
  - Interactive: Closures need not be pressed
  - Filibuster: Instructor only, no student mics



٥S١



#### 



REDNET



#### Application - Lecture Mail





#### Application - Lecture Mail





# Application – Corporate Building

- Paging and BGM to all Floors
- Training Center
  - Three Rooms, combinab