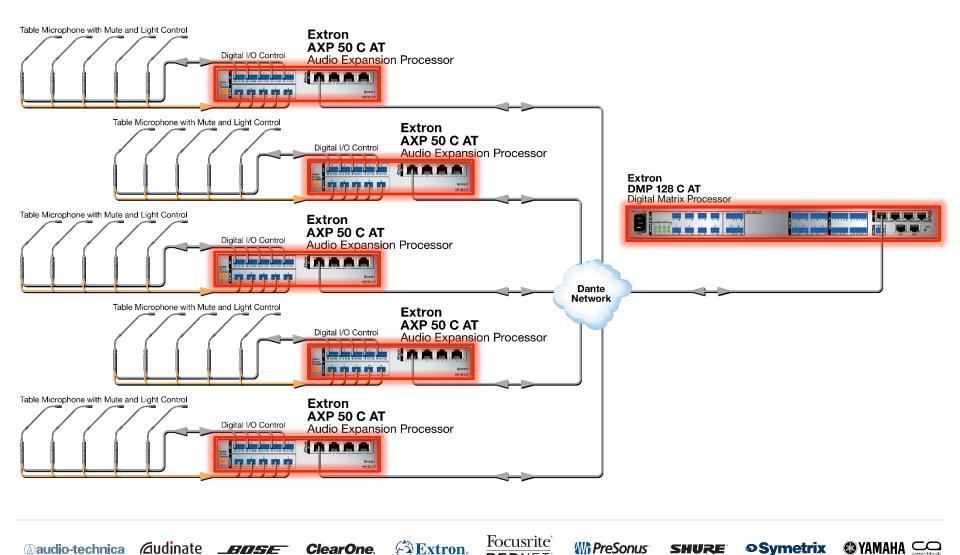

## Application – Lecture Hall

- Instructor station with wired and wireless mics
- 50 Students in five tiered tables.
- One mic per two students with programmable closure and tally lights.
- Three modes of operation
  - Push to Talk: Students must press the closure
  - Interactive: Closures need not be pressed
  - Filibuster: Instructor only, no student mics

#### Application - Lecture Mail