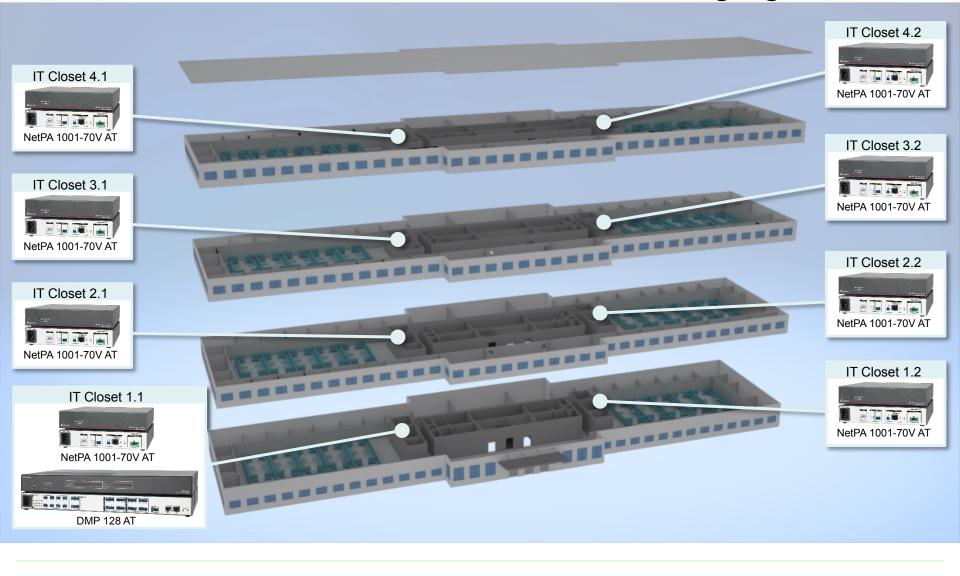

### Application – Corporate Building Audio Paging and BGM

(audio-technica)

Audinate \_\_\_\_\_ ClearOne. Extron.

Focusrite REDNET

Where PreSonus

SHURE