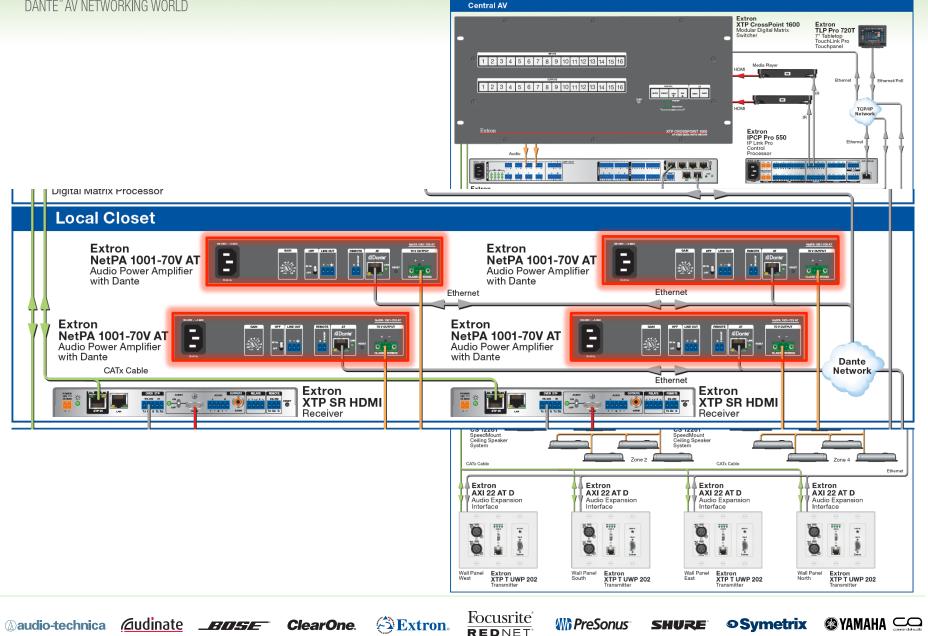

# **Application – Banquet Room**

- A small number of inputs and/or outputs are needed in multiple locations
- The AXI 22 AT D used with DTP or XTP video transmitter
- Simplified Wiring
- Reduced cabling, easier installation, less time and overall lowered installation costs

#### Application "Banquet® Room

**audio-technica** 

REDNET

**Wh** PreSonus

**o**Svmetrix

SHURE

Extron.

*C*audinate *Base ClearOne*.

#### Application "Banquet® Room

*C*audinate *Base ClearOne*.

#### Application **Banquet** Room

SHURE

**o**Symetrix

REDNET