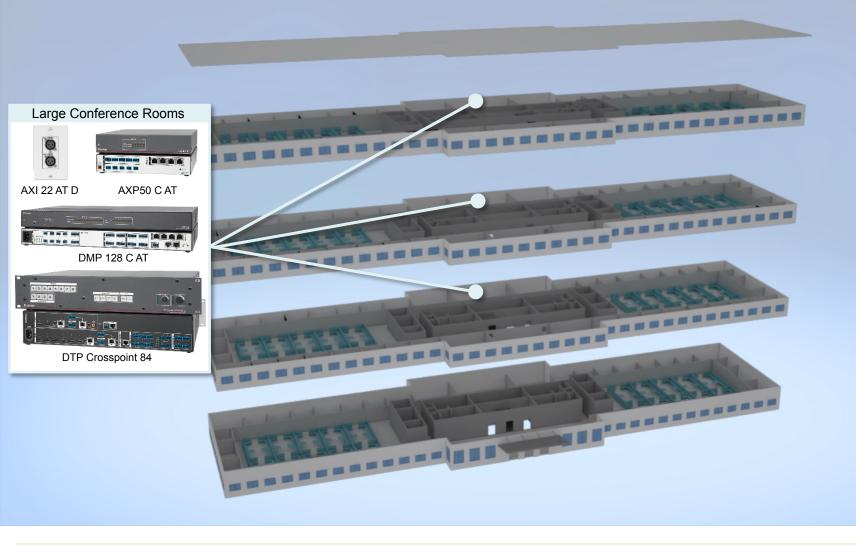

# Application – Corporate Building

- Paging and BGM to all Floors
- Training Center
  - Three Rooms, combinable
- Large Conference Rooms
  - Wall mounted Large Display
  - Hardware CODEC
- Small Conference Rooms
  - Wall mounted Display
  - Soft CODEC (Lync; Skype; etc.)

### Application – Corporate Building Large Conference Rooms

(audio-technica Audinate \_\_\_\_\_ ClearOne.

Focusrite Extron. REDNET

W PreSonus

• Symetrix SHURE