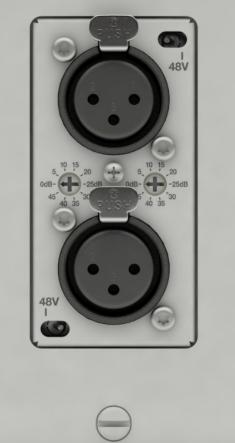

# **Application – Banquet Room**

- A small number of inputs and/or outputs are needed in multiple locations
- The AXI 22 AT D used with DTP or XTP video transmitter
- Simplified Wiring
- Reduced cabling, easier installation, less time and overall lowered installation costs