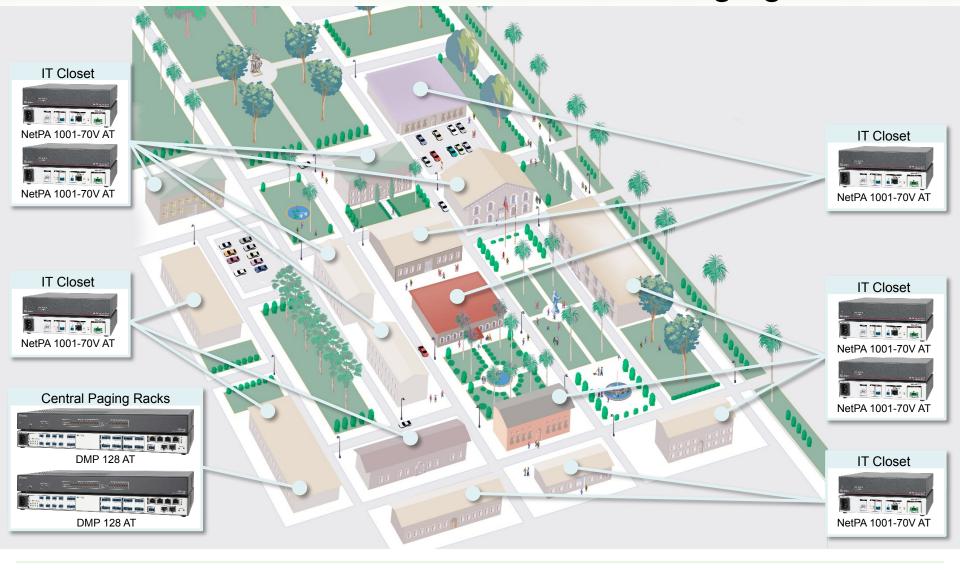

# Application – University Campus

- Paging and BGM to all Public Buildings
  - Shelter in Place
  - Emergency Alerts
- Classrooms
- Lecture Halls
- Music Room
- Auditorium
- VC Rooms
- Central Control and Recording

### Example – University Campus Audio Paging and BGM

**Audi**nate **audio-technica** 

\_BUSE ClearOne.

Focusrite Extron. REDNET

**Wh** PreSonus

SHURE

**o**Symetrix